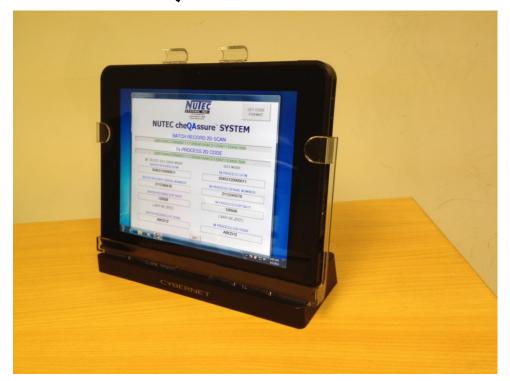

## 2D Datamatrix Security Checking System

- Nutec cheQAssure™ software suite
- Designed for on line checking of 2D datamatrix code against known correct codes on Pharmaceutical cartons to comply with EC directives (ECC200/GS1 compliant).
- A simple to use fully portable system. Available as a hand held scanner and tablet. Software only packages also available.
- Suitable to for use with CIP13 and serialised packs.
- Ideal for In Process Control on line and QC support.
- This unique solution offers a full breakdown of information contained within the Datamatrix and automatic identification of all the correct data and highlights incorrect information for ease of identification.