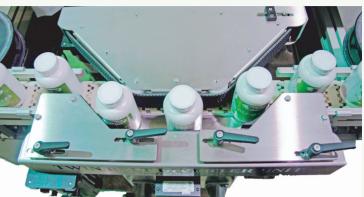

## **Twin Belt Diverter Unit**

Conveyor mounted Twin Belt Diverter Unit for accessing underside of containers for bottom ink jet coding applications. The unit is designed to be used when it is not convenient to create a break in the line and can be easily mounted to most conveyors. Adjustments for varying container sizes takes only minutes. Variable speed synchronized drive ensures correct speed matching.

Applications include: CIJ Ink Jet Printers Laser Marking Inspection

Main Features:

Mounts directly to your existing conveyor
Stainless Steel Construction
Variable speed DC Controller
Optional print head mounting bracket
Quick changeover / no tools required

Throughput: Up to 150 ft/min

Size Range: Containers up to 125mm across

Approximate dimensions: L 550mm; W 400mm; H 450mm

Power Requirements: 110/220/240V AC Single Phase Supply, 2.0 kW Loading

CMI
609-912-0300
www.certifiedmachinery.com