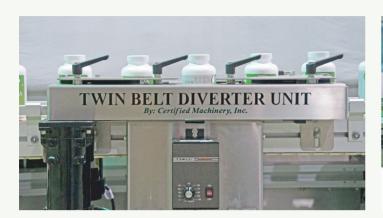

## **Twin Belt Diverter Unit**

Conveyor mounted Twin Belt Diverter Unit for accessing underside of containers for bottom ink jet coding applications. The unit is designed to be used when it is not convenient to create a break in the line and can be easily mounted to most conveyors. Adjustments for varying container sizes takes only minutes. Variable speed synchronized drive ensures correct speed matching.

Applications include: CIJ Ink Jet Printers Laser Marking Inspection

Main Features:

Mounts directly to your existing conveyor
Stainless Steel Construction
Variable speed DC Controller
Optional print head mounting bracket
Quick changeover / no tools required

Throughput: Up to 150 ft/min

Size Range: Containers up to 125mm across

Approximate dimensions: L 550mm; W 400mm; H 450mm

Power Requirements: 110/220/240V AC Single Phase Supply, 2.0 kW Loading

CMI
609-912-0300
www.certifiedmachinery.com